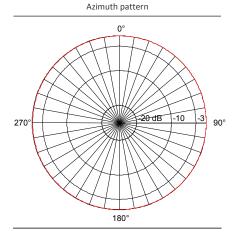

#### ELECTRICAL

Frequency  $2000 \div 3000 \text{ MHz}$ 

Input impedance  $50 \Omega$ 

Polarization linear vertical
VSWR < 1.5 across band

Gain 2 dBi Half power beamwidth  $360^{\circ} \times \approx 90^{\circ}$  Power rating 10 W cw