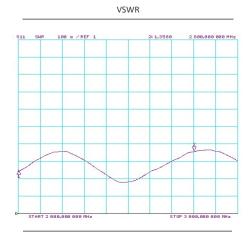

#### ELECTRICAL

Frequency  $2000 \div 3000 \text{ MHz}$ 

Input impedance  $50 \Omega$ 

Polarization linear vertical
VSWR < 1.5 across band

Gain 2 dBi Half power beamwidth  $360^{\circ} \times \approx 90^{\circ}$  Power rating 10 W cw