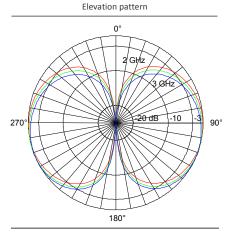

#### ELECTRICAL

Frequency  $2000 \div 3000 \text{ MHz}$ 

Input impedance  $50 \Omega$ 

Polarization linear vertical
VSWR < 1.5 across band

Gain 2 dBi Half power beamwidth  $360^{\circ} \times \approx 90^{\circ}$  Power rating 10 W cw