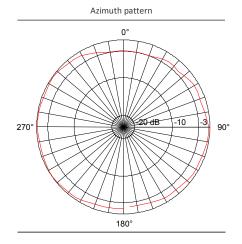

Gain 4 dBi

Half power beamwidth  $360^{\circ}$  (Az)  $\times 30^{\circ}$  (EI)

Power rating 10 W cw
Lightning protection DC grounded