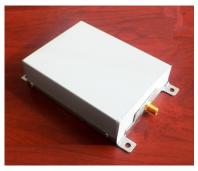

#### ELECTRICAL

Frequency 2400 ÷ 2700 MHz

Versions HL11V: low profile, rectangular, mounting by screws

HL11VM: low profile, mag mount

HL11VP: mast mount with bracket supplied

Polarization linear vertical VSWR <1.5 across band

#### MECHANICAL

Connector SMA-female (HL11V, HL11VM) N-female (HL11VP) Length×Width×Height  $100 \times 81 \times 25$  mm (HL11V) Diameter × Height 100 × 40 mm (HL11VM) Diameter × Tot. height 140 × 135 mm (HL11VP) Mass for each model 150 g / 300 g / 500 g Standard finish RAL-7035 light grey