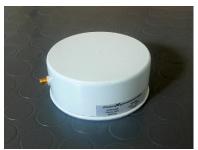

## **OMNIDIRECTIONAL**

- Low profile
- Versions for any application
- Customization available

HL11VP

HL11VM

#### ELECTRICAL

Frequency 2400 ÷ 2700 MHz

Versions HL11V: low profile, rectangular, mounting by screws

HL11VM: low profile, mag mount

HL11VP: mast mount with bracket supplied

Polarization linear vertical VSWR <1.5 across band

#### MECHANICAL

Connector SMA-female (HL11V, HL11VM) N-female (HL11VP) Length×Width×Height  $100 \times 81 \times 25$  mm (HL11V) Diameter × Height 100 × 40 mm (HL11VM) Diameter × Tot. height 140 × 135 mm (HL11VP) Mass for each model 150 g / 300 g / 500 g Standard finish RAL-7035 light grey