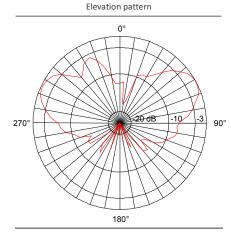

Gain 4 dBi

Half power beamwidth  $360^{\circ}$  (Az)  $\times 30^{\circ}$  (EI)

Power rating 10 W cw
Lightning protection DC grounded