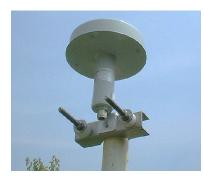

## **OMNIDIRECTIONAL**

- Low profile
- Versions for any application
- Customization available

HL11VP

HL11VM

#### ELECTRICAL

Frequency 2400 ÷ 2700 MHz

Versions HL11V: low profile, rectangular, mounting by screws

HL11VM: low profile, mag mount

HL11VP: mast mount with bracket supplied

Polarization linear vertical VSWR <1.5 across band

#### MECHANICAL

Connector SMA-female (HL11V, HL11VM) N-female (HL11VP) Length×Width×Height  $100 \times 81 \times 25$  mm (HL11V) Diameter × Height 100 × 40 mm (HL11VM) Diameter × Tot. height 140 × 135 mm (HL11VP) Mass for each model 150 g / 300 g / 500 g Standard finish RAL-7035 light grey