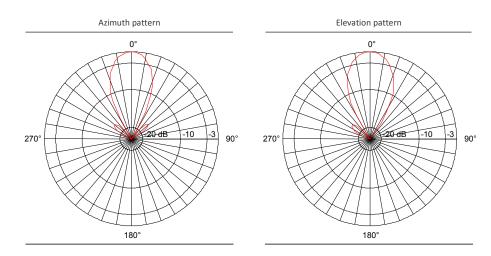

| ELECTRICAL           |                     |
|----------------------|---------------------|
| Frequency            | 2000 ÷ 2300 MHz     |
|                      |                     |
| Polarization         | RHCP                |
| VSWR                 | < 1.5 across band   |
| Gain                 | 15 dBic             |
| Front-to-back ratio  | > 27 dB             |
| Half power beamwidth | 30° (Az) × 30° (El) |
| Power rating         | 20 W cw             |
| Lightning protection | DC grounded         |
|                      |                     |