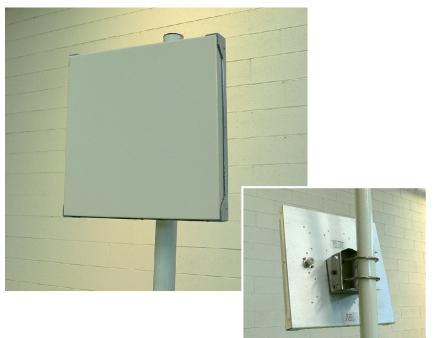

# **DIRECTIONAL PANEL**

- Circularly polarized, 15 dBic gain
- Tiltable stainless steel bracket and hardware
- Customization available

stainless steel rear bracket with downtilt

Due to technical improvements, specifications provided in this data sheet may change without notice. Whilst every effort is made to ensure an high degree of accuracy to all specifications here reported, no responsibility can be accepted for any errors or omissions.

#### MECHANICAL

. . . . . . . . . .

| Mounting        |                           |
|-----------------|---------------------------|
|                 | anod. aluminium reflector |
| Standard finish | white plastic radome and  |
| Wind loading    | 12.5 kg @ 150 km/h        |
| Mass            | 1600 g                    |
| Dimensions      | 300(W)×300(H)×35(D) mm    |
| Connector       | N-female, 50 $\Omega$     |
|                 |                           |

### MOUNTING Standard interface

Mast diameter range

Gain curve

tiltable rear bracket

 $40 \div 60 \text{ mm}$ 