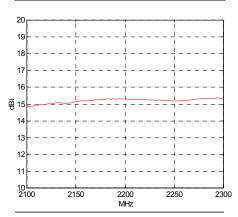

| ELECTRICAL           |                     |
|----------------------|---------------------|
| Frequency            | 2000 ÷ 2300 MHz     |
|                      |                     |
| Polarization         | RHCP                |
| VSWR                 | < 1.5 across band   |
| Gain                 | 15 dBic             |
| Front-to-back ratio  | > 27 dB             |
| Half power beamwidth | 30° (Az) × 30° (El) |
| Power rating         | 20 W cw             |
| Lightning protection | DC grounded         |
|                      |                     |

### MOUNTING Standard interface

Mast diameter range

Gain curve

tiltable rear bracket

 $40 \div 60 \text{ mm}$ 