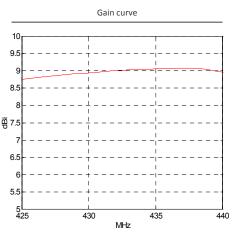

| ELECTRICAL           |                                                       |
|----------------------|-------------------------------------------------------|
| Frequency            | 425 ÷ 450 MHz                                         |
|                      |                                                       |
| Polarization         | linear horizontal or vertical                         |
| VSWR                 | < 1.5 across band                                     |
| Gain                 | 9 dBi                                                 |
| Front-to-back ratio  | > 18 dB                                               |
| Half power beamwidth | $60^{\circ}$ (E-plane) $	imes$ $70^{\circ}$ (H-plane) |
| Power rating         | 100 W cw                                              |
| Lightning protection | DC grounded                                           |
|                      |                                                       |