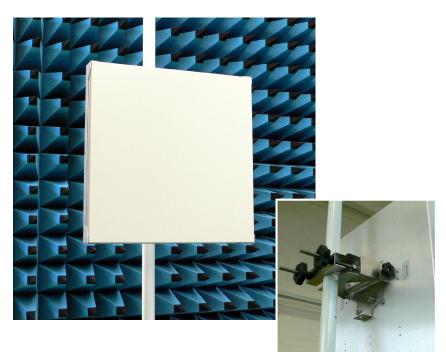

### **DIRECTIONAL PANEL KIT**

- Two identical panels kit for UHF measurements
- Individual characterization available
- Other bands upon request

adjustable stainless steel rear bracket

Due to technical improvements, specifications provided in this data sheet may change without notice. Whilst every effort is made to ensure an high degree of accuracy to all specifications here reported, no responsibility can be accepted for any errors or omissions.

#### MECHANICAL

| Connector       | N-female, 50 $\Omega$     |
|-----------------|---------------------------|
| Dimensions      | 480(W)×480(H)×80(D) mm    |
| Mass            | 2960 g                    |
| Wind loading    | 32 kg @ 150 km/h          |
| Standard finish | white plastic radome and  |
|                 | anod. aluminium reflector |
|                 |                           |

## MOUNTING

Standard interface Mast diameter range adjustable rear bracket 40 ÷ 100 mm