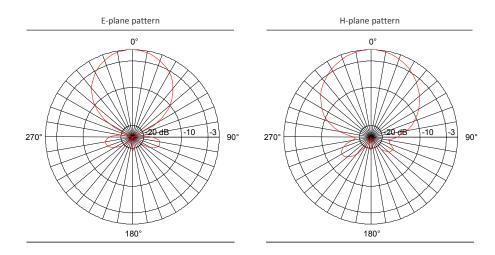

| ELECTRICAL           |                                                       |
|----------------------|-------------------------------------------------------|
| Frequency            | 425 ÷ 450 MHz                                         |
|                      |                                                       |
| Polarization         | linear horizontal or vertical                         |
| VSWR                 | < 1.5 across band                                     |
| Gain                 | 9 dBi                                                 |
| Front-to-back ratio  | > 18 dB                                               |
| Half power beamwidth | $60^{\circ}$ (E-plane) $	imes$ $70^{\circ}$ (H-plane) |
| Power rating         | 100 W cw                                              |
| Lightning protection | DC grounded                                           |
|                      |                                                       |