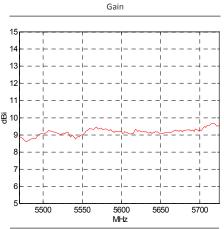

| ELECTRICAL           |                      |
|----------------------|----------------------|
| Frequency            | 5470 ÷ 5725 MHz      |
|                      |                      |
| Polarization         | linear vertical      |
| VSWR                 | < 1.6 across band    |
| Gain                 | 9 dBi                |
| Front-to-back ratio  | > 20 dB              |
| Half power beamwidth | 120° (Az) × 28° (El) |
| Power rating         | 5 W cw               |
| Lightning protection | DC grounded          |
|                      |                      |