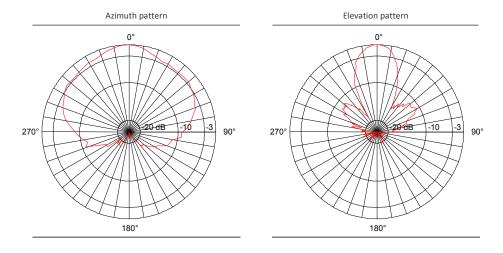

| ELECTRICAL           |                      |
|----------------------|----------------------|
| Frequency            | 5470 ÷ 5725 MHz      |
|                      |                      |
| Polarization         | linear vertical      |
| VSWR                 | < 1.6 across band    |
| Gain                 | 9 dBi                |
| Front-to-back ratio  | > 20 dB              |
| Half power beamwidth | 120° (Az) × 28° (El) |
| Power rating         | 5 W cw               |
| Lightning protection | DC grounded          |
|                      |                      |