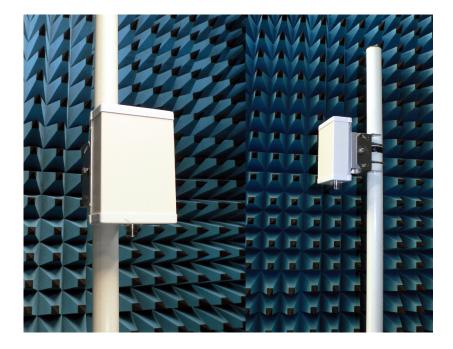

### SECTOR PANEL 120°

- For point to multipoint connections, 9 dBi gain
- Tiltable stainless steel bracket and hardware
- Other bands upon request

Due to technical improvements, specifications provided in this data sheet may change without notice. Whilst every effort is made to ensure an high degree of accuracy to all specifications here reported, no responsibility can be accepted for any errors or omissions.

#### MOUNTING Standard interface

Mast diameter range

tiltable rear bracket 40 ÷ 60 mm