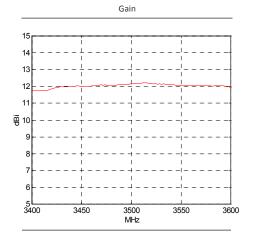

#### ELECTRICAL

3400 ÷ 3600 MHz Frequency linear vertical Polarization < 1.5 across band **VSWR** 12 dBi Gain > 20 dB Front-to-back ratio Half power beamwidth  $50^{\circ}$  (Az)  $\times$  28° (EI) 5 W cw Power rating DC grounded Lightning protection