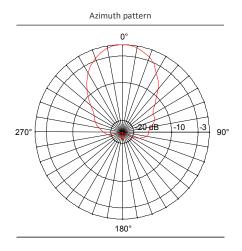

#### ELECTRICAL

3400 ÷ 3600 MHz Frequency linear vertical Polarization < 1.5 across band **VSWR** 12 dBi Gain > 20 dB Front-to-back ratio Half power beamwidth  $50^{\circ}$  (Az)  $\times$  28° (EI) 5 W cw Power rating DC grounded Lightning protection