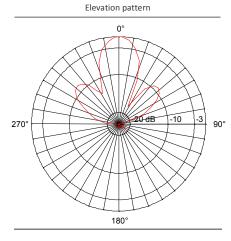

#### ELECTRICAL

3400 ÷ 3600 MHz Frequency linear vertical Polarization < 1.5 across band **VSWR** 12 dBi Gain > 20 dB Front-to-back ratio Half power beamwidth  $50^{\circ}$  (Az)  $\times$  28° (EI) 5 W cw Power rating DC grounded Lightning protection