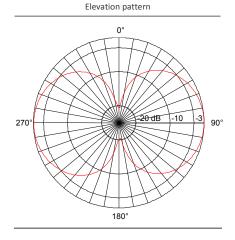

#### ELECTRICAL

2400 ÷ 2700 MHz Frequency 50 Ω Input impedance Polarization linear vertical **VSWR** < 1.5 across band Gain 2 dBi Half power beamwidth  $360^{\circ}$  (Az)  $\times$   $85^{\circ}$  (EI) Power rating 20 W cw