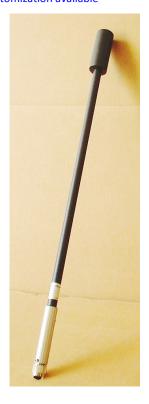

#### **CAMERA WHIP ANTENNA**

- For professional wireless camera systems
- Lightweight design
- Customization available

#### ELECTRICAL

2400 ÷ 2700 MHz Frequency 50 Ω Input impedance Polarization linear vertical **VSWR** < 1.5 across band Gain 2 dBi Half power beamwidth  $360^{\circ}$  (Az)  $\times$   $85^{\circ}$  (EI) Power rating 20 W cw

#### MECHANICAL

Lightning protection

Connector N-male **Dimensions**  $635(H) \times 15 \div 34(Dia.) mm$ Mass Standard finish textured black polycarbonate, aluminium connector holder

DC grounded