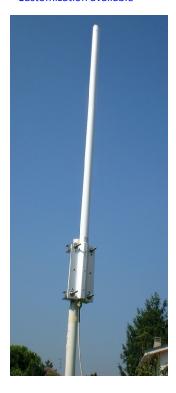

## **OMNIDIRECTIONAL**

- Broadband design
- Fiberglass radome and stainless steel hardware
- Customization available

mast mount interface

broadband design for low VSWR

#### MECHANICAL

| Connector       | N-female                 |
|-----------------|--------------------------|
| Dimensions      | 1680(H) × 40(Dia.) mm    |
| Mass            | 3000 g                   |
| Wind loading    | ≈ 9.5 kg @ 150 km/h      |
| Standard finish | white fiberglass radome, |
|                 | anodized aluminium base  |
|                 |                          |

| Standard interface  | stainless steel clamps |
|---------------------|------------------------|
| Mast diameter range | 35 ÷ 70 mm             |